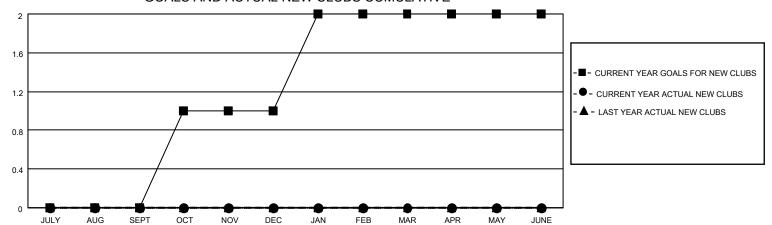

## MONTHLY MEMBERSHIP PROGRESS REPORT

LOCATION ILLINOIS District 1 M Results as of: 2/28/2023

| Clubs                 |               |           |               | Members               |                        |                         |                                                    |
|-----------------------|---------------|-----------|---------------|-----------------------|------------------------|-------------------------|----------------------------------------------------|
| RESULTS FOR 2022-2023 |               |           |               | RESULTS FOR 2022-2023 |                        |                         |                                                    |
| QUARTER               | NEW CLUB GOAL | NEW CLUBS | DROPPED CLUBS | QUARTER MEME          | BER GROWTH NET<br>GOAL | MEMBER GROWTH<br>ACTUAL | DROPPED<br>MEMBERS ACTUAL<br>(including transfers) |
| JULY/AUG/SEPT         | 0             | 0         | 1             | JULY/AUG/SEPT         | 55                     | 26                      | 54                                                 |
| OCT/NOV/DEC           | 1             | 0         | 0             | OCT/NOV/DEC           | 55                     | 18                      | 31                                                 |
| JAN/FEB/MAR           | 1             | 0         | 0             | JAN/FEB/MAR           | 60                     | 11                      | 14                                                 |
| APR/MAY/JUNE          | 0             | 0         | 0             | APR/MAY/JUNE          | 30                     | 0                       | 0                                                  |