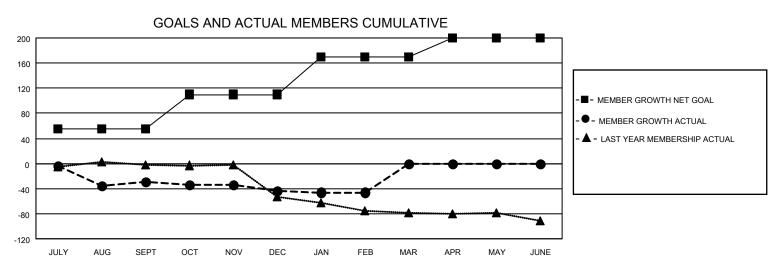

## MONTHLY MEMBERSHIP PROGRESS REPORT

LOCATION ILLINOIS District 1 M Results as of: 2/28/2023

| Clubs                 |               |           |               | Members               |                        |                         |                                                    |
|-----------------------|---------------|-----------|---------------|-----------------------|------------------------|-------------------------|----------------------------------------------------|
| RESULTS FOR 2022-2023 |               |           |               | RESULTS FOR 2022-2023 |                        |                         |                                                    |
| QUARTER               | NEW CLUB GOAL | NEW CLUBS | DROPPED CLUBS | QUARTER MEME          | BER GROWTH NET<br>GOAL | MEMBER GROWTH<br>ACTUAL | DROPPED<br>MEMBERS ACTUAL<br>(including transfers) |
| JULY/AUG/SEPT         | 0             | 0         | 1             | JULY/AUG/SEPT         | 55                     | 26                      | 54                                                 |
| OCT/NOV/DEC           | 1             | 0         | 0             | OCT/NOV/DEC           | 55                     | 18                      | 31                                                 |
| JAN/FEB/MAR           | 1             | 0         | 0             | JAN/FEB/MAR           | 60                     | 11                      | 14                                                 |
| APR/MAY/JUNE          | 0             | 0         | 0             | APR/MAY/JUNE          | 30                     | 0                       | 0                                                  |